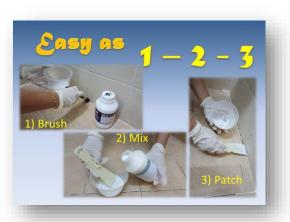

#### **APPLICATION METHOD**

- 1. Clean the surface to be treated. Remove any faulty, loose or cracked tile joint.
- 2. Allow the surface to dry for one day (do not use the toilet).
- 3. Apply, by brush, **SS10** generously onto the entire tile joint.
- 4. After 30 minute, apply 2nd coat of **SS10**. Wipe away the chemical residue on the tile surface.
- 5. After 30 minute, **add W-1D to tile grout** cement gradually and mix until a sticky homogenous paste is achieved. Press the grout cement paste into the tile joint firmly.
- 6. Wipe away the grout stain on the tile surface.
- 7. Allow ONE DAY for chemical curing and cement setting.
- 8. JOB DONE.