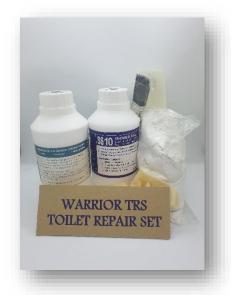

TRS- TOILET REPAIR SET consists of:-

#### **WARRIOR SS-10 SHOWER SEAL**

Function: Invisible and deep penetrating water repellent. Will penetrate and seal up the micro pores and cracks. Minimal stain and traces on surface.

## **WARRIOR W-1D CEMENT STRENGTHENER**

Function: Significantly increases the bonding strength, hardness and water tightness of the tile grout. Can be poured into cracks to seal up the gaps.

**Tile Grout**: Better bonding strength than normal white cement. Minimal shrinkage or crack. Also included: Paint brush, plastic scrapper, plastic cup

#### **CONTENT**

WARRIOR W-1D CEMENT STRENGTHENER (500g)
WARRIOR SS-10 SHOWER SEAL (500g)
TILE GROUT (500g)
PLASTIC SCRAPPER
MIXING CUP
GLOVES
INSTRUCTION MANUAL